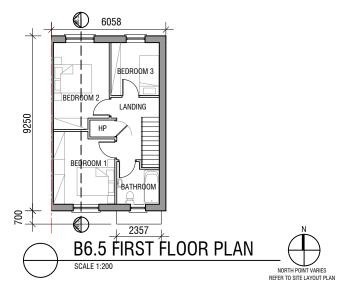

## HOUSE TYPE B6.5

END OF TERRACE - 3 BEDROOM HOUSE

GROUND FLOOR 47.1 m<sup>2</sup> FIRST FLOOR 45.3 m<sup>2</sup> TOTAL 92.4 m<sup>2</sup> / 995 ft<sup>2</sup> PROPOSED MATERIALS

ROOF: SELECTED BLUE / BLACK TILE / SLATE OR SIMILAR