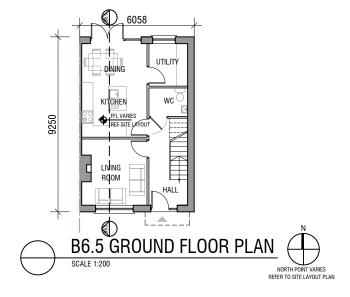

## HOUSE TYPE B6.5

END OF TERRACE - 3 BEDROOM HOUSE

GROUND FLOOR 47.1 m<sup>2</sup> FIRST FLOOR 45.3 m<sup>2</sup> TOTAL 92.4 m<sup>2</sup> / 995 ft<sup>2</sup> PROPOSED MATERIALS

ROOF: SELECTED BLUE / BLACK TILE / SLATE OR SIMILAR