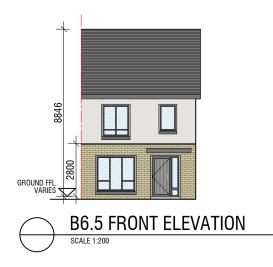

## HOUSE TYPE B6.5

END OF TERRACE - 3 BEDROOM HOUSE

GROUND FLOOR 47.1 m<sup>2</sup> FIRST FLOOR 45.3 m<sup>2</sup> TOTAL 92.4 m<sup>2</sup> / 995 ft<sup>2</sup> PROPOSED MATERIALS

ROOF: SELECTED BLUE / BLACK TILE / SLATE OR SIMILAR

APPROVED

CANOPY: ZINC OR SIMILAR APPROVED

PAINTED RENDER / BRICK WHERE INDICATED WALLS:

WINDOWS: GREY OR APPROVED COLOUR

©THIS DRAWING IS COPYRIGHT

THIS DRAWING IS FOR PLANNING PURPOSES ONLY

| REV.: | DATE: | DRWN.: | DESCRIPTION: | INT: |
|-------|-------|--------|--------------|------|
|       |       |        |              |      |
|       |       |        |              |      |
|       |       |        |              |      |
|       |       |        |              |      |