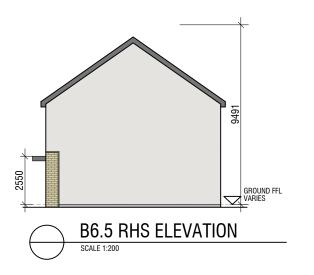

## HOUSE TYPE B6.5

END OF TERRACE - 3 BEDROOM HOUSE

GROUND FLOOR 47.1 m<sup>2</sup> FIRST FLOOR 45.3 m<sup>2</sup> TOTAL 92.4 m<sup>2</sup> / 995 ft<sup>2</sup> PROPOSED MATERIALS

ROOF: SELECTED BLUE / BLACK TILE / SLATE OR SIMILAR

APPROVED

CANOPY: ZINC OR SIMILAR APPROVED

PAINTED RENDER / BRICK WHERE INDICATED WALLS:

WINDOWS: GREY OR APPROVED COLOUR

©THIS DRAWING IS COPYRIGHT

THIS DRAWING IS FOR PLANNING PURPOSES ONLY

| REV.: | DATE: | DRWN.: | DESCRIPTION: | INT: |
|-------|-------|--------|--------------|------|
|       |       |        |              |      |
|       |       |        |              |      |
|       |       |        |              |      |
|       |       |        |              |      |