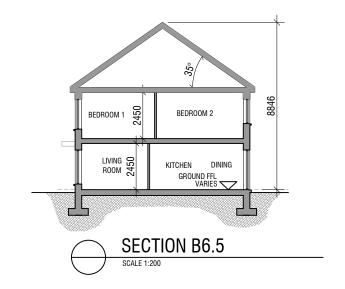

## HOUSE TYPE B6.5

END OF TERRACE - 3 BEDROOM HOUSE

GROUND FLOOR 47.1 m<sup>2</sup> FIRST FLOOR 45.3 m<sup>2</sup> TOTAL 92.4 m<sup>2</sup> / 995 ft<sup>2</sup> PROPOSED MATERIALS

ROOF: SELECTED BLUE / BLACK TILE / SLATE OR SIMILAR