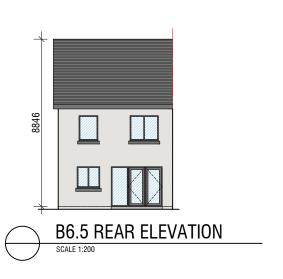

## HOUSE TYPE B6.5

END OF TERRACE - 3 BEDROOM HOUSE

GROUND FLOOR 47.1 m<sup>2</sup> FIRST FLOOR 45.3 m<sup>2</sup> TOTAL 92.4 m<sup>2</sup> / 995 ft<sup>2</sup> PROPOSED MATERIALS

ROOF: SELECTED BLUE / BLACK TILE / SLATE OR SIMILAR

APPROVED

CANOPY: ZINC OR SIMILAR APPROVED

PAINTED RENDER / BRICK WHERE INDICATED WALLS:

WINDOWS: GREY OR APPROVED COLOUR

©THIS DRAWING IS COPYRIGHT

THIS DRAWING IS FOR PLANNING PURPOSES ONLY

| REV.: | DATE: | DRWN.: | DESCRIPTION: | INT: |
|-------|-------|--------|--------------|------|
|       |       |        |              |      |
|       |       |        |              |      |
|       |       |        |              |      |
|       |       |        |              |      |